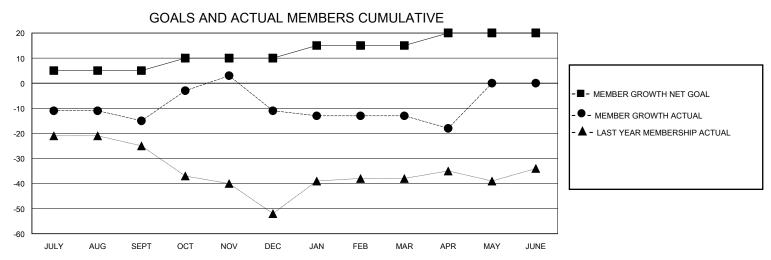

## District 45

Results as of: 4/30/2024

| GMT:          |               |             | GMT CA        |                       |                         |                         |                                                    |  |
|---------------|---------------|-------------|---------------|-----------------------|-------------------------|-------------------------|----------------------------------------------------|--|
|               | Club          | S           |               | Members               |                         |                         |                                                    |  |
|               | RESULTS FOR   | R 2023-2024 |               | RESULTS FOR 2023-2024 |                         |                         |                                                    |  |
| QUARTER       | NEW CLUB GOAL | NEW CLUBS   | DROPPED CLUBS | QUARTER MEN           | MBER GROWTH NET<br>GOAL | MEMBER GROWTH<br>ACTUAL | DROPPED<br>MEMBERS ACTUAL<br>(including transfers) |  |
| JULY/AUG/SEPT | 0             | 0           | 1             | JULY/AUG/SEPT         | 5                       | 31                      | 41                                                 |  |
| OCT/NOV/DEC   | 0             | 0           | 1             | OCT/NOV/DEC           | 5                       | 35                      | 29                                                 |  |
| JAN/FEB/MAR   | 1             | 0           | 0             | JAN/FEB/MAR           | 5                       | 15                      | 13                                                 |  |
| APR/MAY/JUNE  | 0             | 0           | 0             | APR/MAY/JUNE          | 5                       | 2                       | 7                                                  |  |